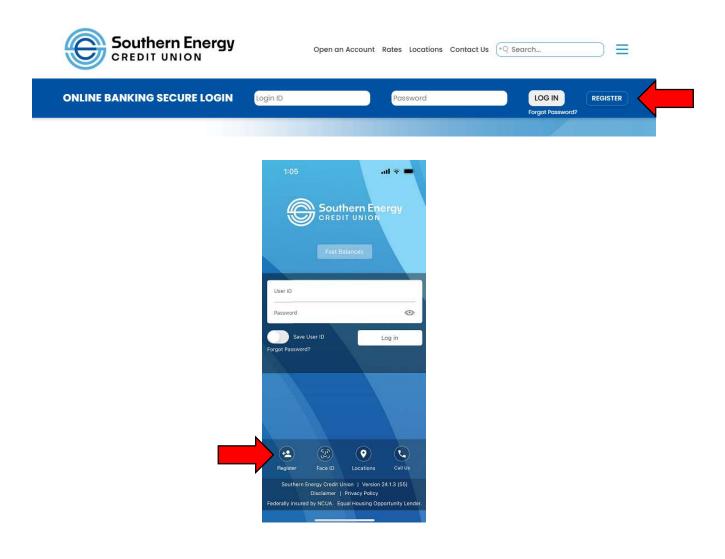

To register for our Digital Banking platform, click "Register" at the top of our homepage or at the bottom of our Mobile Banking App.