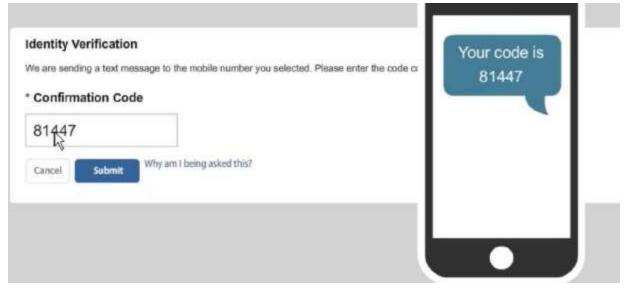

## Enrolling in Digital Banking (Online Banking & Mobile Banking App)

Once the confirmation code is received, enter this into the field and click the *Submit* button.

You will then be prompted to set up a new password and security questions. You can use the drop-down menu to select each security question. Each answer must be at least 4 characters.