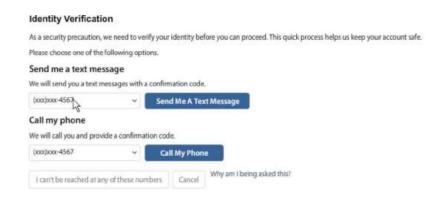

Verify your account by answering identification questions. You will be prompted to complete the confirmation code process via text or phone call to the number we have on file for the account.